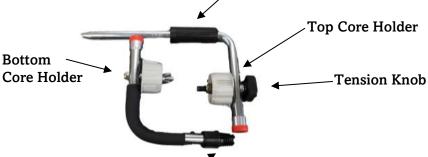

## MI-PWD1518 Plastic Threaded Fastener Top Core Holde

## **INSTRUCTIONS**

- 1. To load the dispenser, position the film roll onto the bottom plastic core holder.
- 2. Next, position the film roll onto the top core holder while simultaneously inserting the larger section of the handle into the smaller section. (Be sure to have the plastic core holders completely inserted into the film roll.)
- 3. Once in position, lock the roll into place by connecting both sections of the handle. Insert the larger handle section into the smaller section and screw them together using the plastic threaded fasteners.
- 4. For optimal performance, tighten or loosen the top and bottom core holders. The bottom core holder can be accessed by using the tension knob located on the bottom of the dispenser. The top core holder is accessed on the inside of the core holder by adjusting the wing nut.